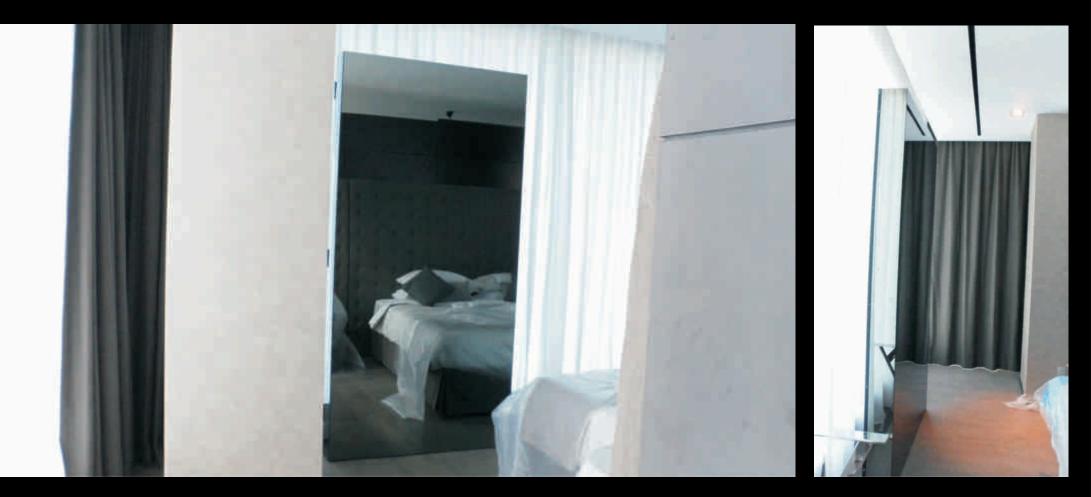

# Melia Hotel Dubai (180+Units)

#### Magic Mirror TV – Wall Mounted Unit – 3 sided Mirror

## Melia Hotel Dubai (180+Units)

### Magic Mirror TV – Free Standing Unit – 3 sided Mirror