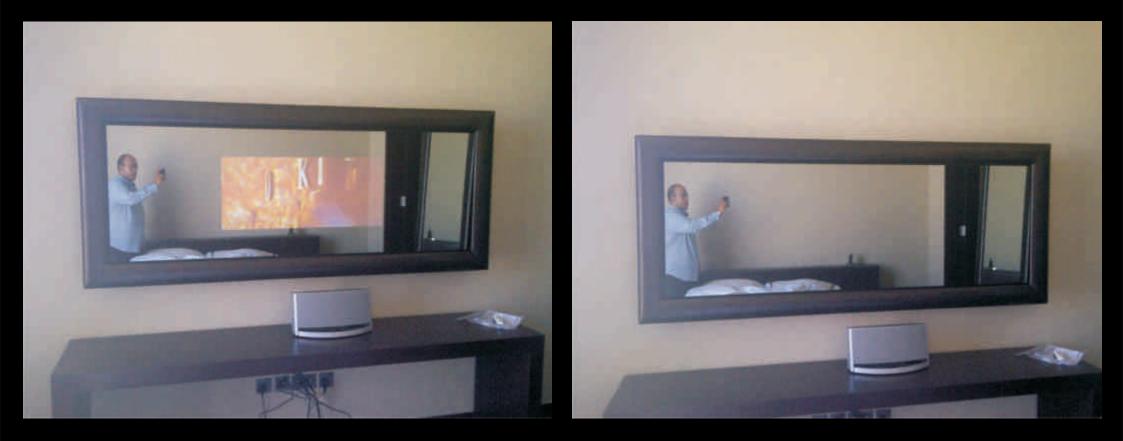

### Hush -The Address (Dubai Mall) & Wafi

Silver Mirror with integrated TV, Glass shelf and Stainless steel frame