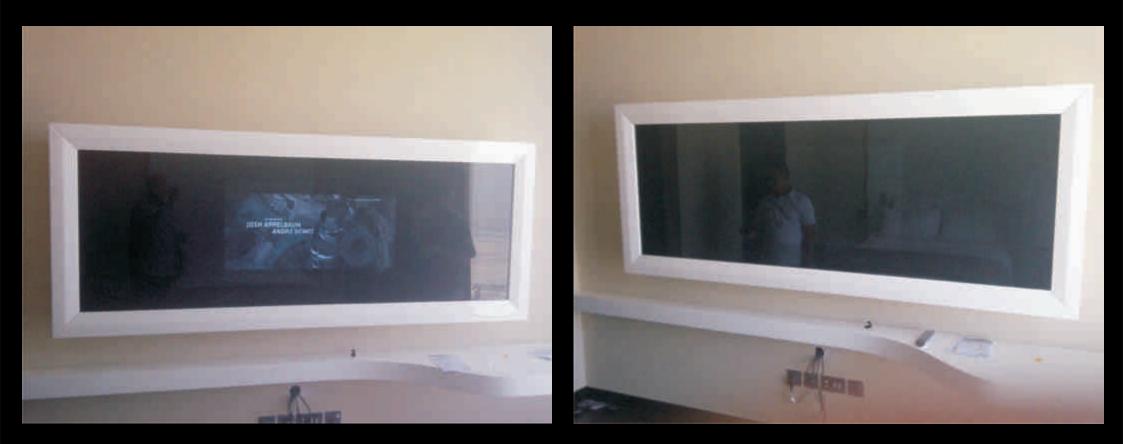

# Melia Hotel Dubai (180+Units)

#### Magic Mirror TV – Wall Mounted Unit – 3 sided Mirror

## Melia Hotel Dubai (180+Units)

### Magic Mirror TV – Free Standing Unit – 3 sided Mirror