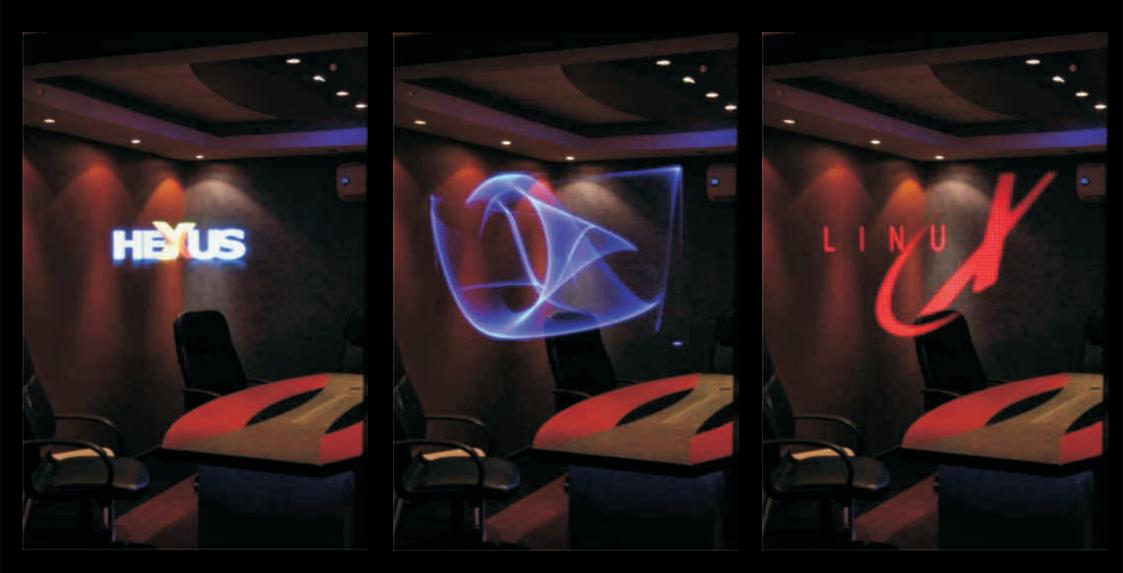

to match interiors
- Custom Shape to personalize design
- LED ambient lighting
- Home Automation Integration

**Residential Solutions** 









# **Residential Solutions**







### Features

- Frameless mounting option
- Completely invisible when off
- Matching counter backsplash









### Features

• Moisture resistant LCD

• Invisible speaker converts mirror surface into speaker



# Salons & Spas





### Features

- Custom stainless steel frame
- Magnetically mounted LCD
- Wall mounted hinged frame



# Hospitality



#### Applications

- Innovative information display
- Branding for corporate events
- Customizable themes
- Décor for restaurants
- Product placement in clubs
- Advertising in restrooms





# Branding & Signage





# Branding & Signage





# Branding & Signage





### Conference Room



### **TV OFF**

### Mirror TV - Installations



# Melia Hotel Dubai (180+Units)



#### Magic Mirror TV – Wall Mounted Unit – 3 sided Mirror

## Melia Hotel Dubai (180+Units)



### Magic Mirror TV – Free Standing Unit – 3 sided Mirror

# Melia Hotel Dubai - Duplex



Magic Mirror TV with Integrated Feonic F4 Sound Drive

### Melia Hotel Dubai - Sports Bar



#### Magic Mirror Wall with Integrated Feonic F4 Sound Drive

### Hush -The Address (Dubai Mall) & Wafi



Silver Mirror with integrated TV, Glass shelf and Stainless steel frame

### Private Residence - Buri Khalifa



#### Black Chrome Mirror TV – High Gloss White spray painted frame

### Private Residence - Buri Khalifa



#### Magic Mirror TV – Brown Padded Leather Frame

### Private Residence - Emirate