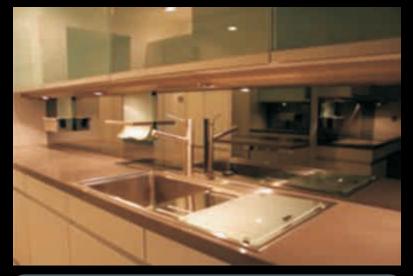

### Features

- Frameless mounting option
- Completely invisible when off
- Matching counter backsplash

### Features

• Moisture resistant LCD

• Invisible speaker converts mirror surface into speaker