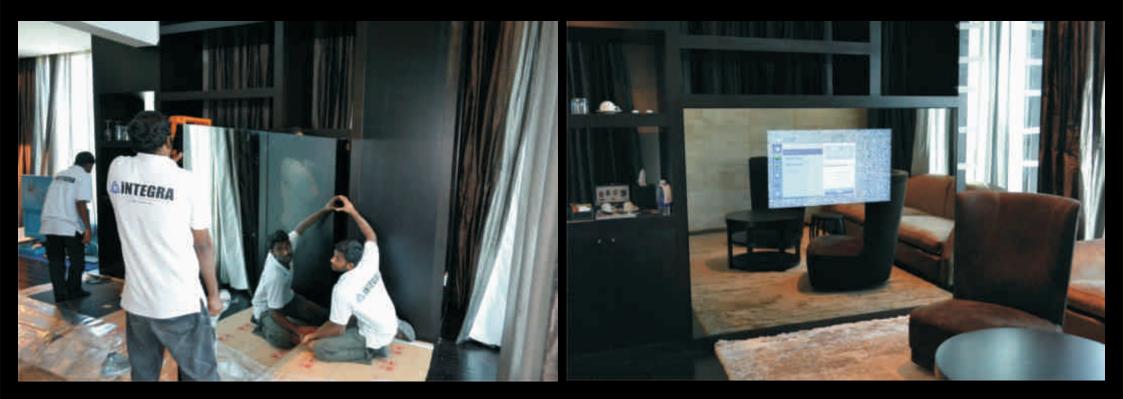

## Features

• Moisture resistant LCD

• Invisible speaker converts mirror surface into speaker



# Salons & Spas





### Features

- Custom stainless steel frame
- Magnetically mounted LCD
- Wall mounted hinged frame



# Hospitality



#### Applications

- Innovative information display
- Branding for corporate events
- Customizable themes
- Décor for restaurants
- Product placement in clubs
- Advertising in restrooms





# Branding & Signage





# Branding & Signage





# Branding & Signage





### Conference Room



### **TV OFF**

### Mirror TV - Installations



# Melia Hotel Dubai (180+Units)



#### Magic Mirror TV – Wall Mounted Unit – 3 sided Mirror

## Melia Hotel Dubai (180+Units)



### Magic Mirror TV – Free Standing Unit – 3 sided Mirror

# Melia Hotel Dubai - Duplex



Magic Mirror TV with Integrated Feonic F4 Sound Drive

### Melia Hotel Dubai - Sports Bar



#### Magic Mirror Wall with Integrated Feonic F4 Sound Drive

### Hush -The Address (Dubai Mall) & Wafi



Silver Mirror with integrated TV, Glass shelf and Stainless steel frame

### Private Residence - Buri Khalifa



#### Black Chrome Mirror TV – High Gloss White spray painted frame

### Private Residence - Buri Khalifa



#### Magic Mirror TV – Brown Padded Leather Frame

### Private Residence - Emirates Hills



#### Magic Mirror TV – Brown Wood Frame

### Private Residence - The Meadows



#### **Black Chrome Mirror TV – Full Wall Mirror TV**

# Marmara Hotel Apartments



### **Black Chrome Mirror TV**

# Mirror TV Solutions



# Mirror TV Solutions



# Mirror TV Solutions



# Conference