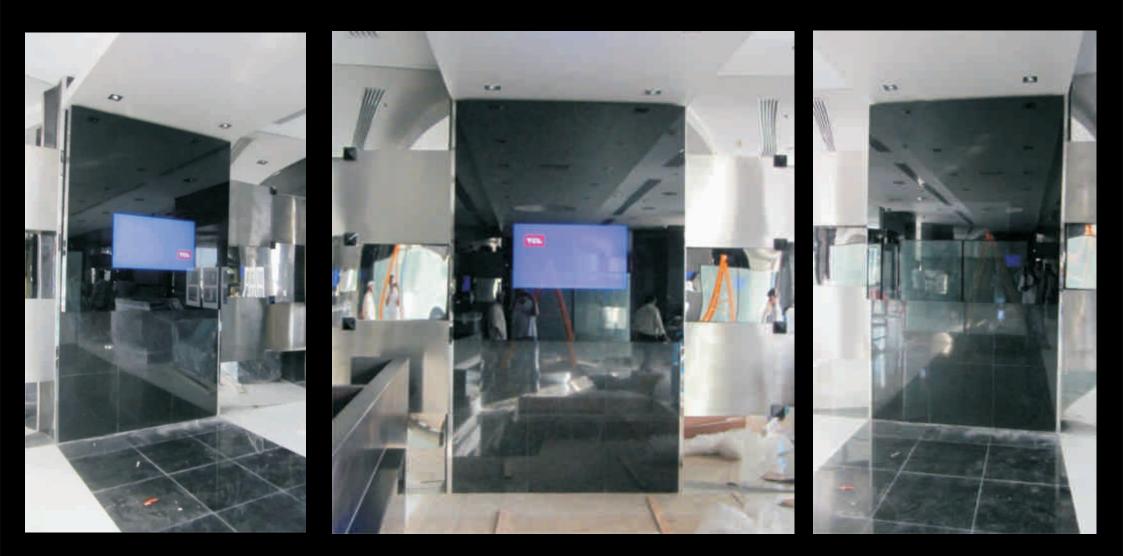

### Mirror TV - Installations

# Melia Hotel Dubai (180+Units)

#### Magic Mirror TV – Wall Mounted Unit – 3 sided Mirror