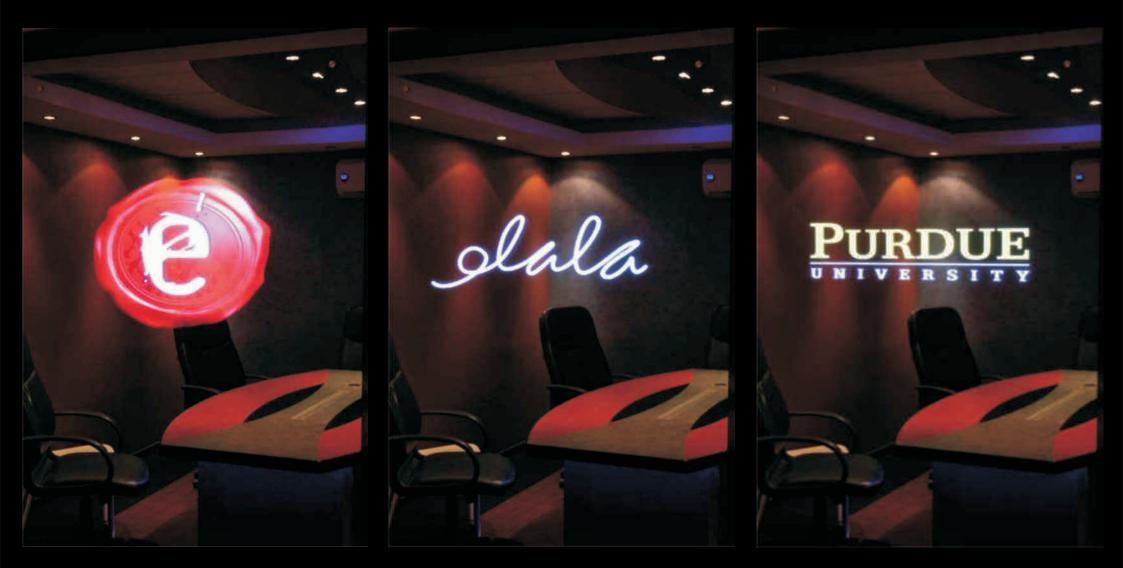

eatures

- Custom Designs to match interiors
- Custom Shape to personalize design
- LED ambient lighting
- Home Automation Integration

**Residential Solutions** 









# **Residential Solutions**







### Features

- Frameless mounting option
- Completely invisible when off
- Matching counter backsplash









### Features

• Moisture resistant LCD

• Invisible speaker converts mirror surface into speaker



# Salons & Spas





### Features

- Custom stainless steel frame
- Magnetically mounted LCD
- Wall mounted hinged frame



# Hospitality



#### Applications

- Innovative information display
- Branding for corporate events
- Customizable themes
- Décor for restaurants
- Product placement in clubs
- Advertising in restrooms





# Branding & Signage





# Branding & Signage





# Branding & Signage





### Conference Room



### **TV OFF**

### Mirror TV - Installations



# Melia Hotel Dubai (180+Units)



#### Magic Mirror TV – Wall Mounted Unit – 3 sided Mirror

## Melia Hotel Dubai (180+Units)



### Magic Mirror TV – Free Standing Unit – 3 sided Mirror

# Melia Hotel Dubai - Duplex



Magic Mirror TV with Integrated Feonic F4 Sound Drive

### Melia Hotel Dubai - Sports Bar



#### Magic Mirror Wall with Integrated Feonic F4 Sound Drive

### Hush -The Address (Dubai Mall) & Wafi



Silver Mirror with integrated TV, Glass shelf and Stainless steel frame

### Private Residence - Buri Khalifa



#### Black Chrome Mirror TV – High Gloss White spray painted frame

### Private Residence - Buri Khalifa



#### Magic Mirror TV – Brown Padded Leather Frame

### P