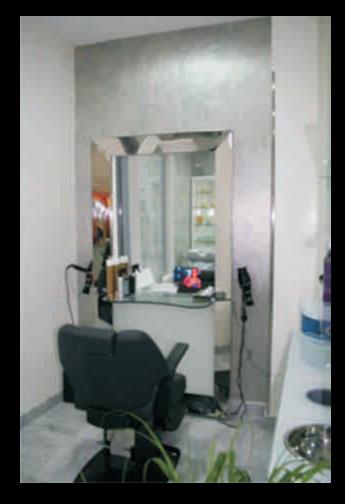

# Salons & Spas

### Features

- Custom stainless steel frame
- Magnetically mounted LCD
- Wall mounted hinged frame