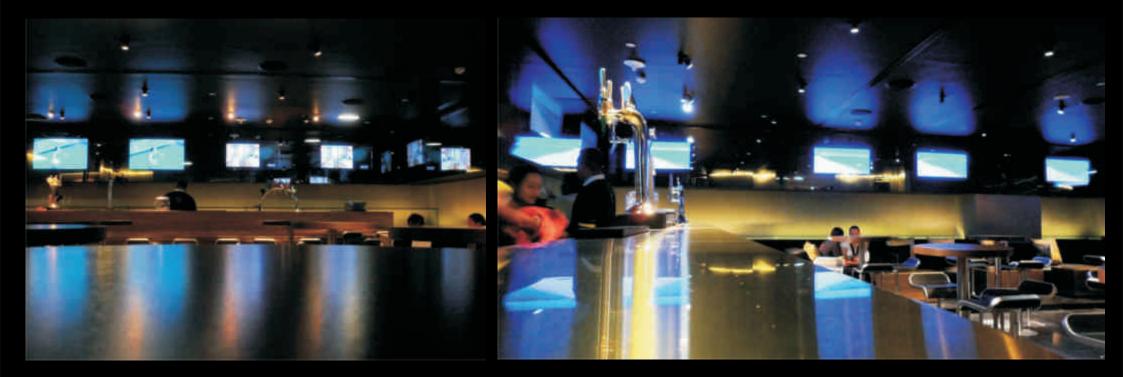

### Melia Hotel Dubai - Sports Bar

#### Magic Mirror Wall with Integrated Feonic F4 Sound Drive