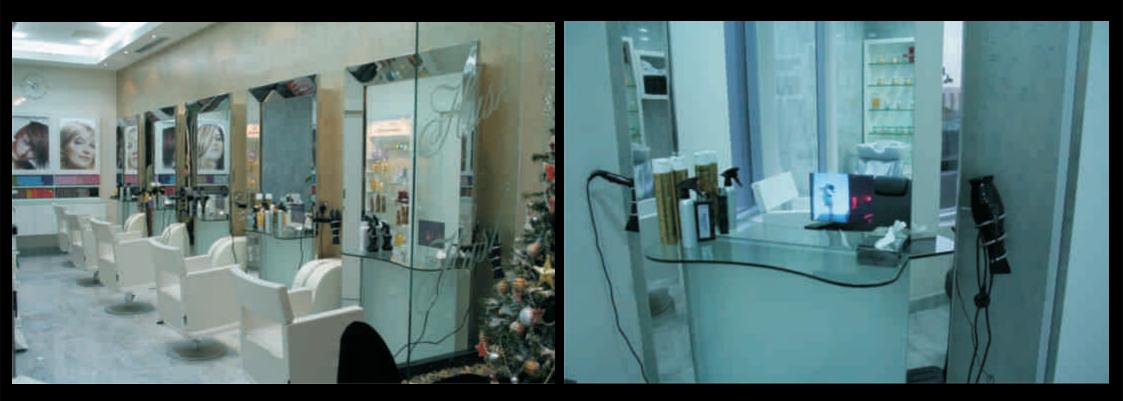

# Salons & Spas

### Features

- Custom stainless steel frame
- Magnetically mounted LCD
- Wall mounted hinged frame