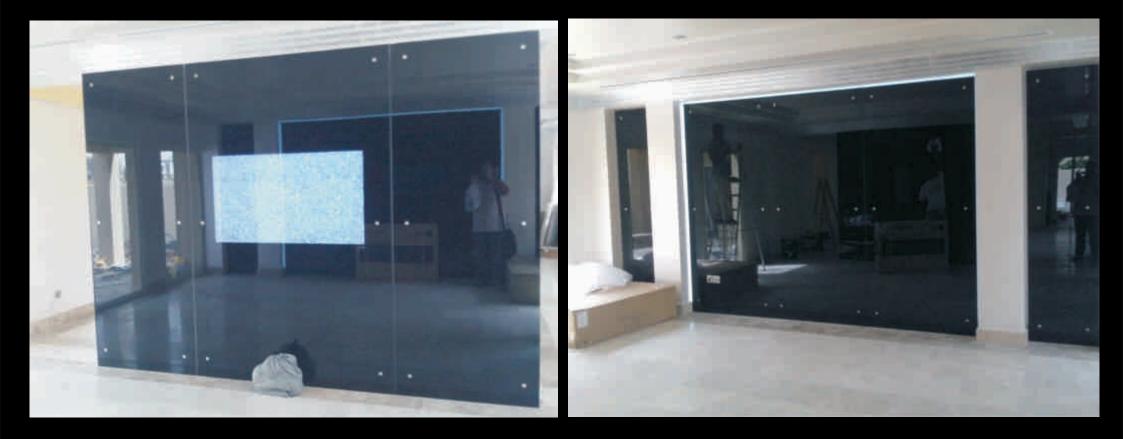

### Private Residence - The Meadows

#### **Black Chrome Mirror TV – Full Wall Mirror TV**