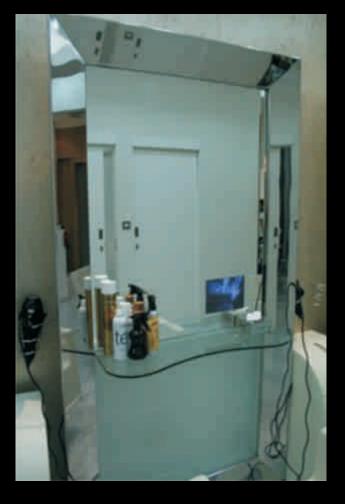

# Salons & Spas

### Features

- Custom stainless steel frame
- Magnetically mounted LCD
- Wall mounted hinged frame