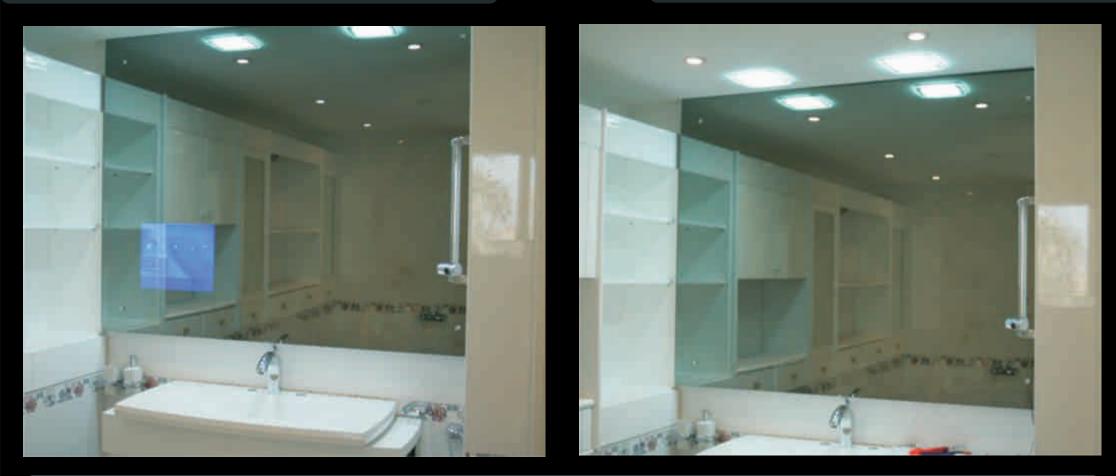

### Features

- Frameless mounting option
- Completely invisible when off
- Matching counter backsplash

### Features

• Moisture resistant LCD

• Invisible speaker converts mirror surface into speaker