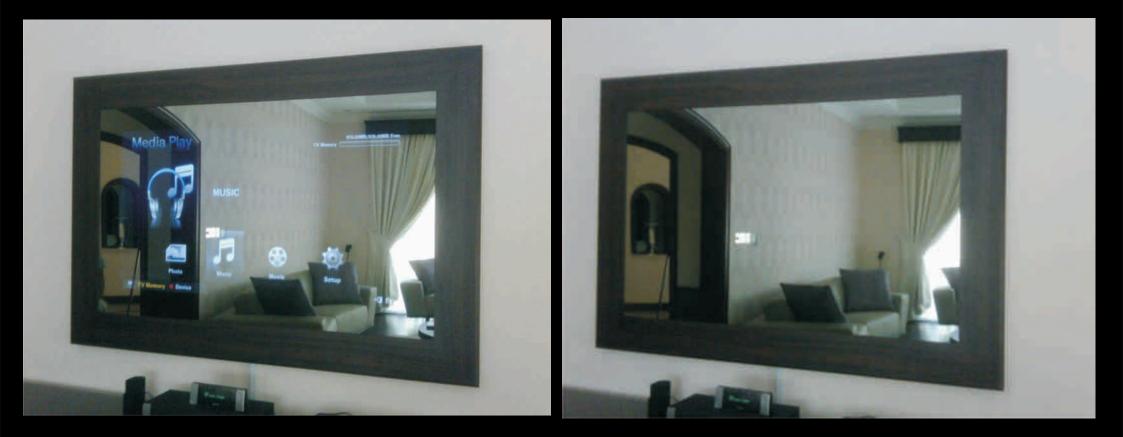

onference Room



### **TV OFF**

### Mirror TV - Installations



# Melia Hotel Dubai (180+Units)



#### Magic Mirror TV – Wall Mounted Unit – 3 sided Mirror

## Melia Hotel Dubai (180+Units)



### Magic Mirror TV – Free Standing Unit – 3 sided Mirror

# Melia Hotel Dubai - Duplex



Magic Mirror TV with Integrated Feonic F4 Sound Drive

### Melia Hotel Dubai - Sports Bar



#### Magic Mirror Wall with Integrated Feonic F4 Sound Drive

### Hush -The Address (Dubai Mall) & Wafi



Silver Mirror with integrated TV, Glass shelf and Stainless steel frame

### Private Residence - Buri Khalifa



#### Black Chrome Mirror TV – High Gloss White spray painted frame

### Private Residence - Buri Khalifa



#### Magic Mirror TV – Brown Padded Leather Frame

### Private Residence - Emirates Hills



#### Magic Mirror TV – Brown Wood Frame

### Private Residence - The Meadows



#### **Black Chrome Mirror TV – Full Wall Mirror TV**

# Marmara Hotel Apartments



### **Black Chrome Mirror TV**

# Mirror TV Solutions



# Mirror TV Solutions



# Mirror TV Solutions



# Conference room Automation





#### **Conference Room**

Interiors

### **Exhibitions**

Reception

#### Contact

For Enquiries Kindly Contact

G-cube

Canada.

Phone: +1647.884.1709