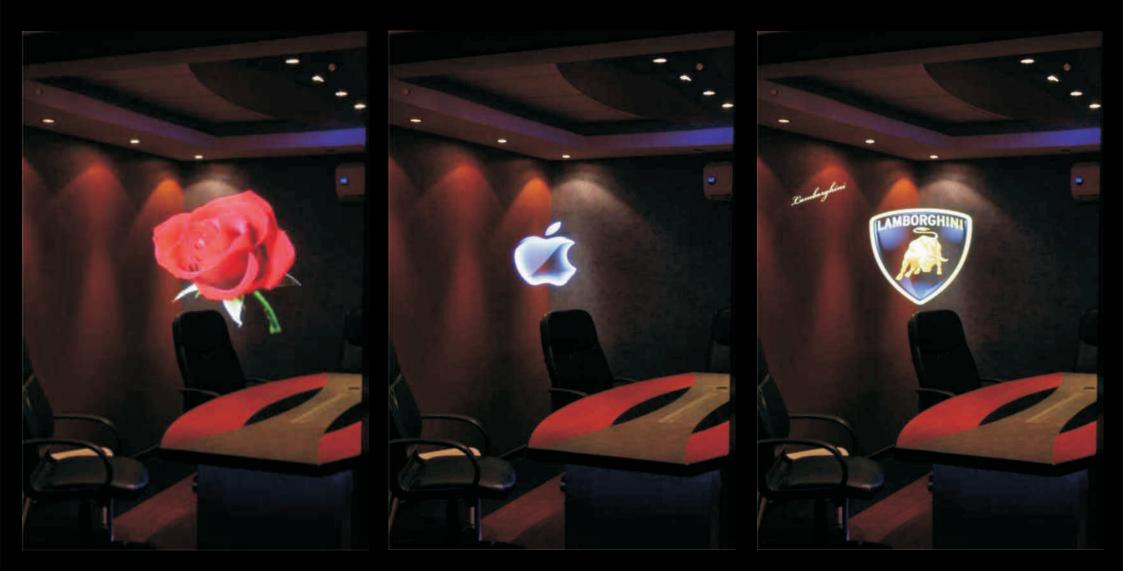

ial Solutions**





### Features

- Custom Designs to match interiors
- Custom Shape to personalize design
- LED ambient lighting
- Home Automation Integration

**Residential Solutions** 









# **Residential Solutions**







### Features

- Frameless mounting option
- Completely invisible when off
- Matching counter backsplash









### Features

• Moisture resistant LCD

• Invisible speaker converts mirror surface into speaker



# Salons & Spas





### Features

- Custom stainless steel frame
- Magnetically mounted LCD
- Wall mounted hinged frame



# Hospitality



#### Applications

- Innovative information display
- Branding for corporate events
- Customizable themes
- Décor for restaurants
- Product placement in clubs
- Advertising in restrooms





# Branding & Signage





# Branding & Signage





# Branding & Signage





### Conference Room



### **TV OFF**

### Mirror TV - Installations



# Melia Hotel Dubai (180+Units)



#### Magic Mirror TV – Wall Mounted Unit – 3 sided Mirror

## Melia Hotel Dubai (180+Units)



### Magic Mirror TV – Free Standing Unit – 3 sided Mirror

# Melia Hotel Dubai - Duplex



Magic Mirror TV with Integrated Feonic F4 Sound Drive

### Melia Hotel Dubai - Sports Bar



#### Magic Mirror Wall with Integrated Feonic F4 Sound Drive

### Hush -The Address (Dubai Mall) & Wafi



Silver Mirror with integrated TV, Glass shelf and Stainless steel frame

### Private Residence - Buri Khalifa



#### Black Chrome Mirror TV – High Gloss White spray painted frame

### Private Residence - Buri Khalifa



#### Magic Mirror TV – Brown P