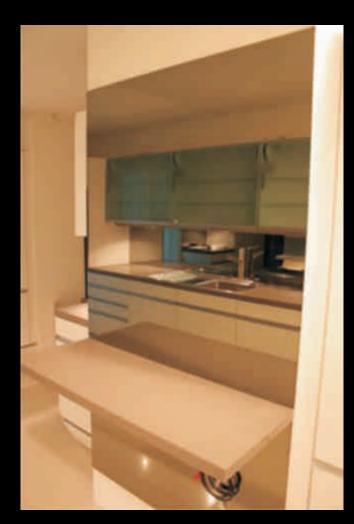

### Features

- Frameless mounting option
- Completely invisible when off
- Matching counter backsplash

### Features

• Moisture resistant LCD

• Invisible speaker converts mirror surface into speaker