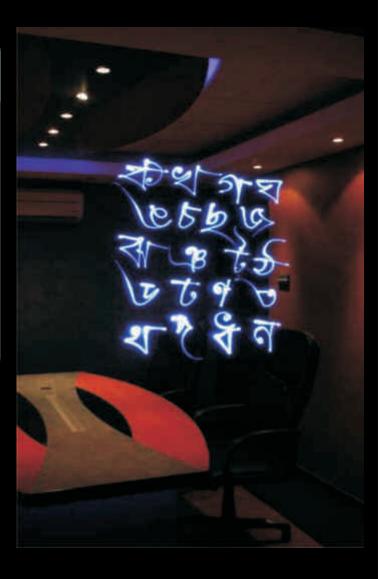

creativity

### **Residential Solutions**





### Features

- Custom Designs to match interiors
- Custom Shape to personalize design
- LED ambient lighting
- Home Automation Integration

**Residential Solutions** 









# **Residential Solutions**







### Features

- Frameless mounting option
- Completely invisible when off
- Matching counter backsplash









### Features

• Moisture resistant LCD

• Invisible speaker converts mirror surface into speaker



# Salons & Spas





### Features

- Custom stainless steel frame
- Magnetically mounted LCD
- Wall mounted hinged frame



# Hospitality



#### Applications

- Innovative information display
- Branding for corporate events
- Customizable themes
- Décor for restaurants
- Product placement in clubs
- Advertising in restrooms





# Branding & Signage





# Branding & Signage





# Branding & Signage





### Conference Room



### **TV OFF**

### Mirror TV - Installations



# Melia Hotel Dubai (180+Units)



#### Magic Mirror TV – Wall Mounted Unit – 3 sided Mirror

## Melia Hotel Dubai (180+Units)



### Magic Mirror TV – Free Standing Unit – 3 sided Mirror

# Melia Hotel Dubai - Duplex



Magic Mirror TV with Integrated Feonic F4 Sound Drive

### Melia Hotel Dubai - Sports Bar



#### Magic Mirror Wall with Integrated Feonic F4 Sound Drive

### Hush -The Address (Dubai Mall) & Wafi



Silver Mirror with integrated TV, Glass shelf and Stainless steel frame

### Private Residence - Buri Khalifa



#### Black Chrome Mirror TV – High Gloss White spray painted frame

### Private Residence - Buri Khalifa



####