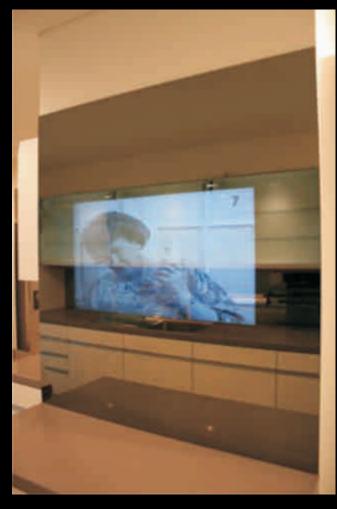

### Features

- Frameless mounting option
- Completely invisible when off
- Matching counter backsplash

### Features

• Moisture resistant LCD

• Invisible speaker converts mirror surface into speaker